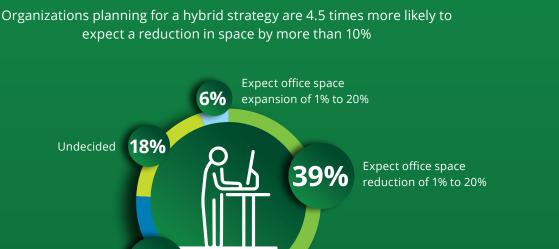

# Hybrid models appear to be here to stay in the "new normal"

21%

(when freedom of movement is allowed)

10%

13%

Maintaining

fairness

25 to 49%

Maintaining culture Maintaining high Collaborating performance effectively **Expected changes to office space in 2022 vary** 

No change **37%** 

Many organizations expect some reduction in onsite requirements for external parties