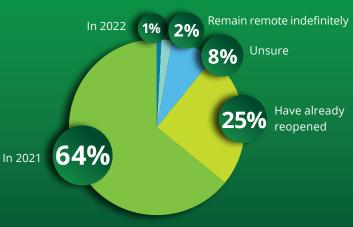

Returning to the workplace in the near term

1% Will require

Sentiment on business travel varies

2%

68%

## 54%

In the next three months

timing for external parties

1%

10%

Employees not

wanting to return in person

6%