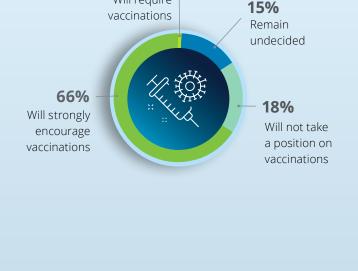

#### Most employers will strongly encourage employees to **Employers consider the following safety measures** a top priority for returning to offices in person get vaccinated, but only 1% will require it