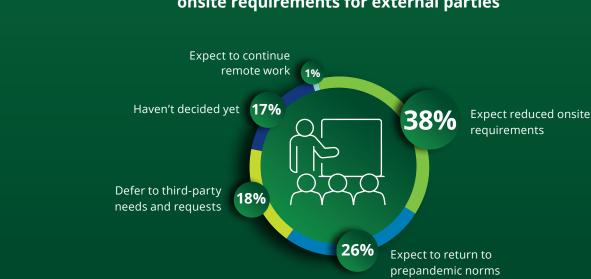

Maintaining culture Maintaining high Collaborating performance effectively **Expected changes to office space in 2022 vary** 

No change **37%** 

Many organizations expect some reduction in onsite requirements for external parties