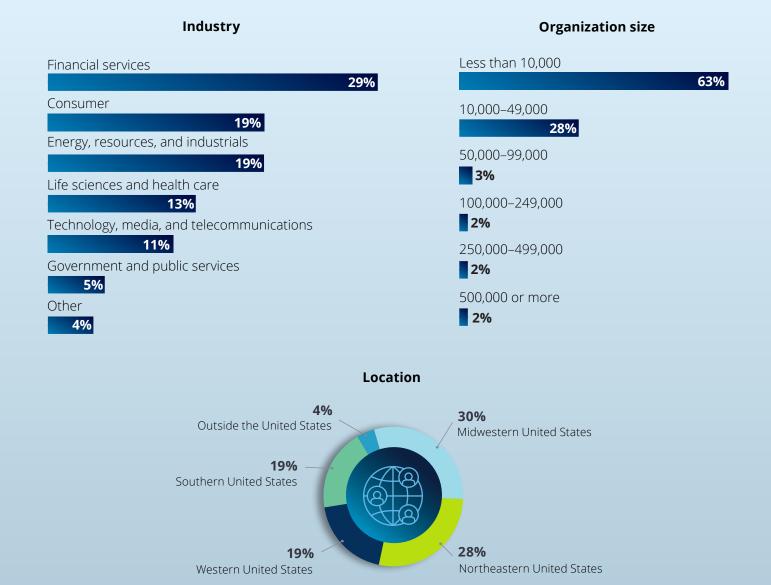

### Respondent demographics The survey was distributed via email and completed by 275 executives in early April 2021.