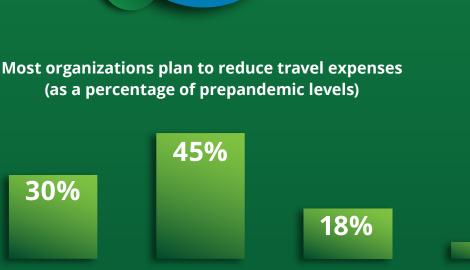

Returning to the workplace in the near term

1% Will require

Sentiment on business travel varies

2%

68%