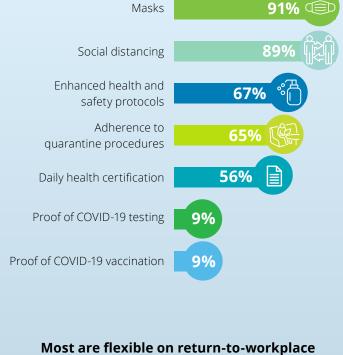

#### Most employers will strongly encourage employees to **Employers consider the following safety measures** a top priority for returning to offices in person get vaccinated, but only 1% will require it