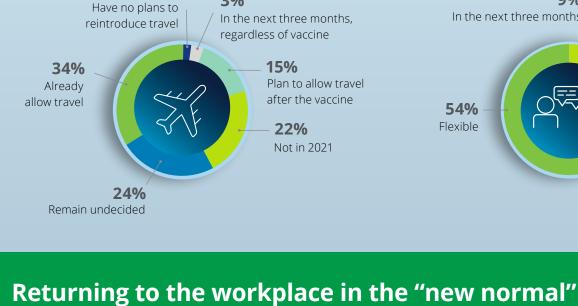

Returning to the workplace in the near term

1% Will require

Sentiment on business travel varies

2%

68%

## 54%

In the next three months

timing for external parties

1%

10%

Employees not

wanting to return in person

6%