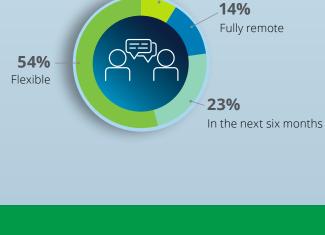

#### More than half remain fully Most plan to return to the workplace in 2021

Physical workplace usage and expectations

## 54%

In the next three months

timing for external parties

1%

10%

Employees not

wanting to return in person

6%