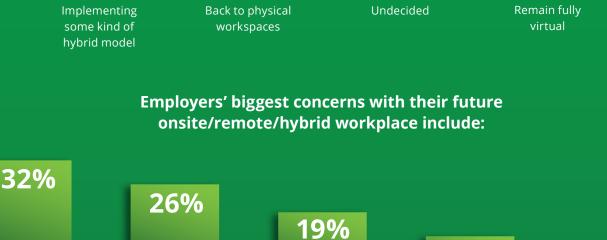

# Hybrid models appear to be here to stay in the "new normal"

21%

(when freedom of movement is allowed)

10%

13%

Maintaining

fairness

25 to 49%

Maintaining culture Maintaining high Collaborating performance effectively **Expected changes to office space in 2022 vary** 

No change **37%** 

Many organizations expect some reduction in onsite requirements for external parties